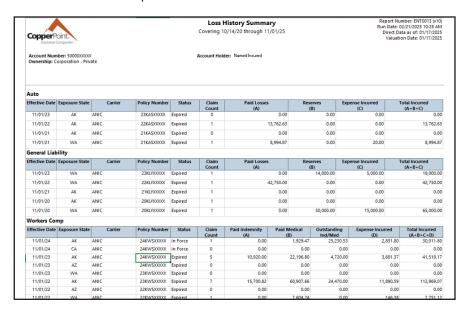

## Loss Runs, Updated Look and Feel



| CopperPo      | int.<br>mpanies |            | <b>Loss History Details</b> Covering 10/14/20 through 11/01/25 |                 |                             |     |                   |               |                    |                 | Report Number: ENT0013 (v1<br>Run Date: 02/21/2025 10:28 Al<br>Direct Data as of: 01/17/202<br>Valuation Date: 01/17/202 |                           |       |  |  |
|---------------|-----------------|------------|----------------------------------------------------------------|-----------------|-----------------------------|-----|-------------------|---------------|--------------------|-----------------|--------------------------------------------------------------------------------------------------------------------------|-------------------------